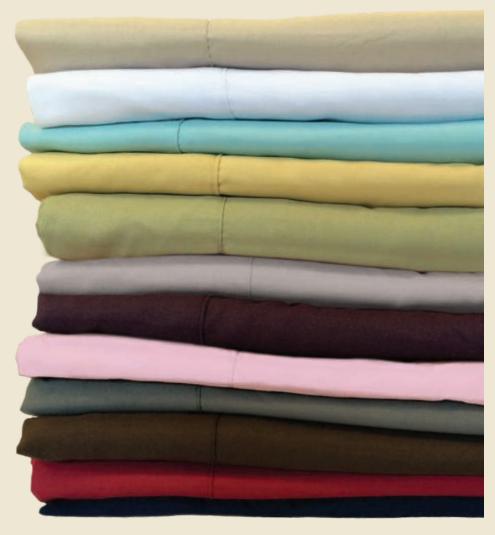

## OUR BEAUTIFUL BED SHEETS COME IN YOUR CHOICE OF 12 COLORS:

White
Gray
Eggplant
Pink
Gold
Light Blue
Raspberry
Navy
Brown
Sage
Silver
Taupe

Note: Our color chart is a close representation of the colors offered. There may be subtle differences in the actual sheet & towel set colors.