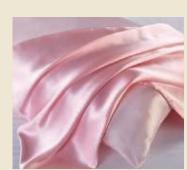

## **SATIN PILLOW CASE** (Standard Size)

- The perfect silky texture for your hair and skin.
- 100% Satin, Breathable to keep your skin moisturized
- Smooth and non-absorbent to protect your hair from frizz.
- Hidden zipper design