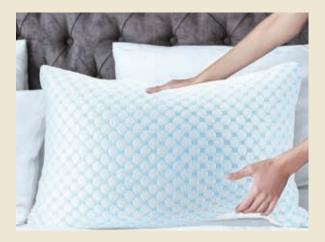

## COOLING MEMORY FOAM PILLOW

(Standard and King Size)

- Dual sided bamboo cover, cooling blue side, and bamboo blend white side
- Removable cover
- Zipper access to shredded memory foam interior
- Adjust firmness to your personal liking
- Promotes natural head and neck alignment
- Naturally antimicrobial, hypoallergenic and moisture absorbent