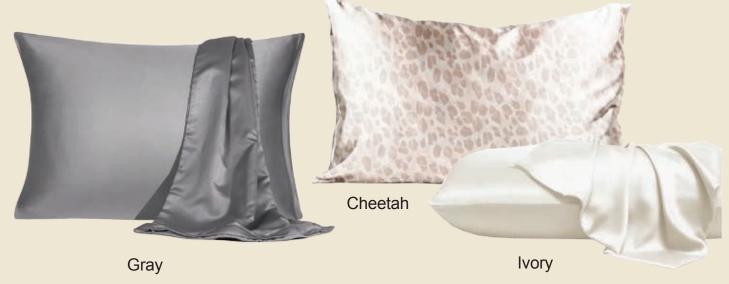

## **SATIN PILLOW CASE** (Standard Size)

- The perfect silky texture for your hair and skin.
- 100% Satin, Breathable to keep your skin moisturized
- Smooth and non-absorbent to protect your hair from frizz.
- Hidden zipper design